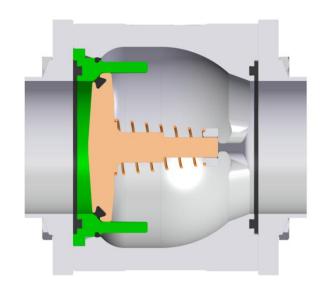

# Backflow reliably prevented for liquids and gases

With Evoguard check valves, the function of the system is ensured at all times. Regardless of whether the pipe is to be prevented from draining or backflow, Evoguard non-return valves are reliable in any installation position. Flush-sealed and secure against tearing out of the sealing elements.

### Overview of details

| available pipe dimensions DN25 - 150 and<br>OD1.0 - OD6.0           |  |
|---------------------------------------------------------------------|--|
| sealing materials EPDM, HNBR and FKM                                |  |
| low response pressure                                               |  |
| material with product contact 1.4404,<br>optional 1.4539 and 2.4605 |  |
| intermediate flange version                                         |  |