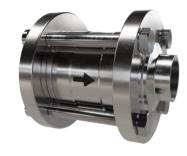

# Backflow reliably prevented for liquids and gases

With Evoguard check valves, the function of the system is ensured at all times. Regardless of whether the pipe is to be prevented from draining or backflow, Evoguard non-return valves are reliable in any installation position. Flush-sealed and secure against tearing out of the sealing elements.

## Simple installation

- installation between two standard flanges with welding end
- available as DN25-DN150 or OD1.0-OD6.0
- sealing materials EPDM, FKM and HNBR