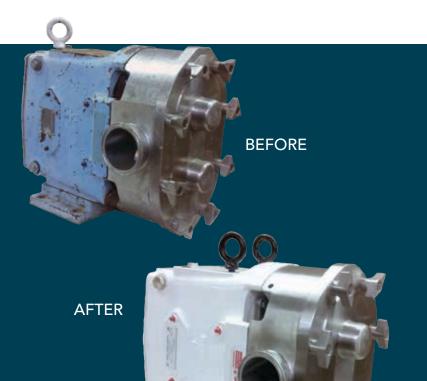

*PROGRAM**

The Ampco Pumps Company remanufacturing program has earned an excellent reputation since it was introduced in 2010. Based on end user requirements, Ampco has expanded its remanufacturing services to California. Ampco Pumps continues its commitment to customer service offering two locations, Milwaukee, Wisconsin and Stockton, California.

Remanufacturing a used pump is a significantly lower-cost alternative to purchasing a new replacement pump. This program will restore your Waukesha Universal I and II Series style pumps (from 006 to the 520) to their original performance and efficiency. Ampco pumps offer complete interchangeability, superior quality, and reliability. All completely remanufactured pumps are performance tested and include a full one year factory warranty.









## ADVANTAGES OF AMPCO'S REMANUFACTURING PROGRAM

- Reconditioning up to four times, depending on wear
- Two locations for faster faster turn-around and reduced shipping costs
- All assembled pumps are performance tested
- Helical Gears
- Two week turnaround
- Shafts up-graded to 17.4 ph
- Stainless steel bearing retainers
- Powder coated finish on gear case
- Options available to improve pump wear

### PD PUMP REMANUFACTURING

### PD PUMP REMANUFACTURING PROCESS

#### COMPLETE REMANUFACTURING

- Machine housing and cover to accommodate oversized rotors (up to 4 times)
- Recondition gear case including powder coating finish
- Replace all other parts including rotors, shafts, bearings, bearing retainers, gears, jam nuts / rotor nuts, seals and elastomers
- Performance test before shipment