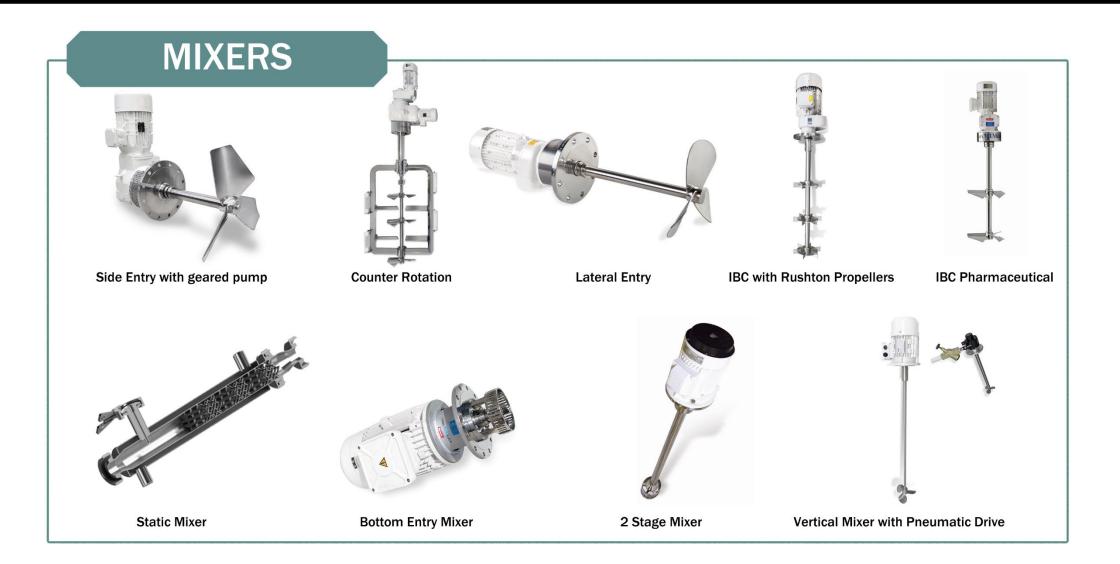

51<br>clamp ferrule DIN 32676 |
| actuator              | manual actuator<br>pneumatic actuator NC/NO<br>pneumatic actuator AA                           |
| additional components | control module<br>proximity switch M12 x 1                                                     |



24V DC / ASI – Optional as a control head

Downloaded from www.hpeprocess.com





## **PUMPS - CENTRIFUGAL**



Hygienic centrifugal pump H1CP - single stage, non self-priming



Hygienic centrifugal pump HSCP - single stage, self-priming



Hygienic centrifugal pump HMCP – multistage, non self-priming



## PUMPS - ROTARY LOBE / GEAR





1081A ----

Rotary Lobe Pumps

Gear Pumps



Compac



**Compac Flex** 



Meat Pump

## PUMPS - TWINSCREW / PROGRESSIVE



**Twinscrew Pump** 

Progressive Cavity Pump



















Downloaded from www.hpeprocess.com