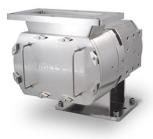

## PUMPS - TWINSCREW / PROGRESSIVE

**Twinscrew Pump** 

Progressive Cavity Pump

Downloaded from www.hpeprocess.com