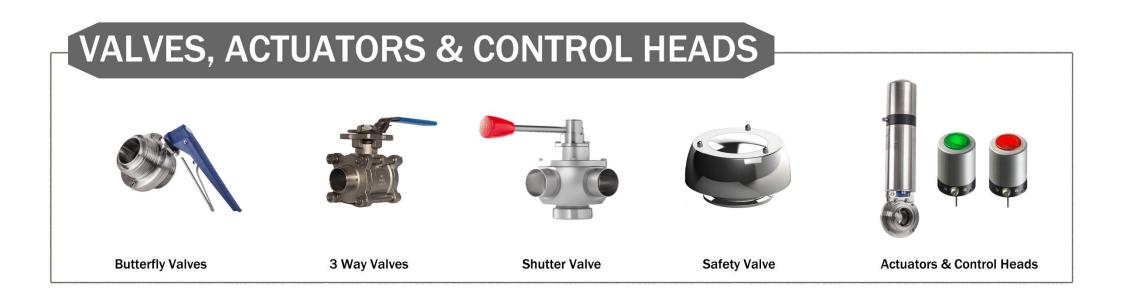

## **Design Features**

- Parts that contact the product made of 1.4404/AISI316L; DIN EN 10204/3.1 acceptance test report can be supplied on request.
- Surface finish on parts that contact the products ≤ 0.8µ
- EPDM seals with long service life, of FDA 21 CFR Part 177.2600
- Optional: HNBR, FKM or VMQ seals
- Product pressure: 10 Bar for butterfly valves housing pressure 16 Bar and mixproof valves housing pressure up to 25 Bar.
  - 6 Bar / 10 Bar / 22.7 Bar for single seat valves – housing pressure 25 Bar
  - 6 Bar / 10 Bar for double seal valves housing pressure 25 Bar.
- Control air 5.5 8 Bar
- Modular actuator versions to match actuator size and product pressure

- Welded actuator with durable
  moulded seal in the actuator housing
- Design and configuration of all valves comply with legal requirements as defined in 97/23/EC (Pressure Equipment Directive) and the EU machinery directive 2006/42/EC

| Versions              | (Ex)                                                                                           |
|-----------------------|------------------------------------------------------------------------------------------------|
| valve fitting         | intermediate flange<br>welded end<br>thread / slotted nut DIN 11851<br>clamp ferrule DIN 32676 |
| actuator              | manual actuator<br>pneumatic actuator NC/NO<br>pneumatic actuator AA                           |
| additional components | control module<br>proximity switch M12 x 1                                                     |

24V DC / ASI – Optional as a control head

Downloaded from www.hpeprocess.com