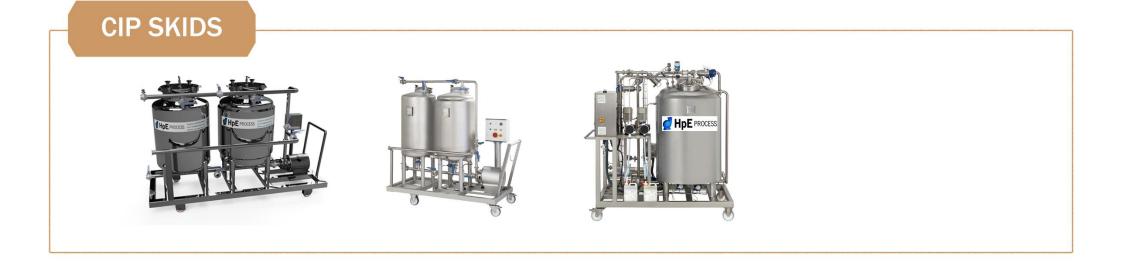

r>clamp ferrule DIN 32676 |
| actuator              | manual actuator<br>pneumatic actuator NC/NO<br>pneumatic actuator AA                           |
| additional components | control module<br>proximity switch M12 x 1                                                     |



24V DC / ASI – Optional as a control head

Downloaded from www.hpeprocess.com





## **PUMPS - CENTRIFUGAL**



Hygienic centrifugal pump H1CP - single stage, non self-priming



Hygienic centrifugal pump HSCP - single stage, self-priming



Hygienic centrifugal pump HMCP – multistage, non self-priming



## PUMPS - ROTARY LOBE / GEAR





1081A ----

Rotary Lobe Pumps

Gear Pumps



Compac



**Compac Flex** 



Meat Pump

## PUMPS - TWINSCREW / PROGRESSIVE



**Twinscrew Pump** 

Progressive Cavity Pump



















Downloaded from www.hpeprocess.com