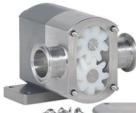

## PUMPS - ROTARY LOBE / GEAR

1081A ----

Rotary Lobe Pumps

Gear Pumps

Compac

**Compac Flex** 

Meat Pump