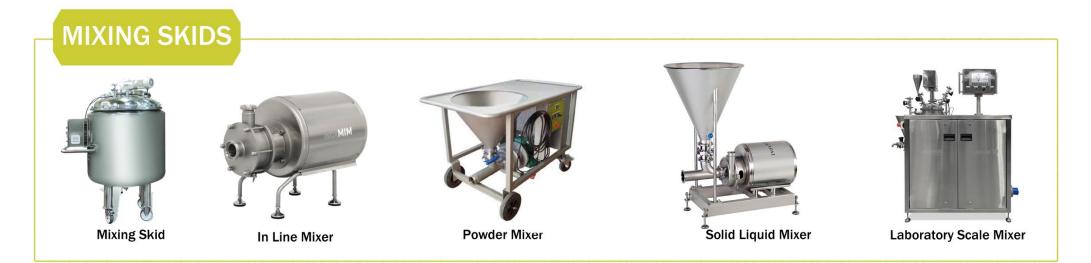

clamp ferrule DIN 32676 |
| actuator              | manual actuator<br>pneumatic actuator NC/NO<br>pneumatic actuator AA                           |
| additional components | control module<br>proximity switch M12 x 1                                                     |



24V DC / ASI – Optional as a control head

Downloaded from www.hpeprocess.com





## **PUMPS - CENTRIFUGAL**



Hygienic centrifugal pump H1CP - single stage, non self-priming



Hygienic centrifugal pump HSCP - single stage, self-priming



Hygienic centrifugal pump HMCP – multistage, non self-priming



## PUMPS - ROTARY LOBE / GEAR





1081A ----

Rotary Lobe Pumps

Gear Pumps



Compac



**Compac Flex** 



Meat Pump

## PUMPS - TWINSCREW / PROGRESSIVE



**Twinscrew Pump** 

Progressive Cavity Pump



















Downloaded from www.hpeprocess.com