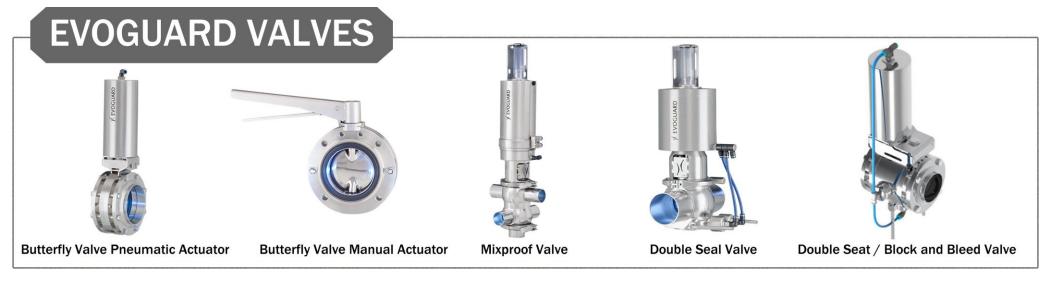

## **Design Features**

- Parts that contact the product made of 1.4404/AISI316L; DIN EN 10204/3.1 acceptance test report can be supplied on request.
- Surface finish on parts that contact the products ≤ 0.8µ
- EPDM seals with long service life, of FDA 21 CFR Part 177.2600
- Optional: HNBR, FKM or VMQ seals
- Product pressure: 10 Bar for butterfly valves housing pressure 16 Bar and mixproof valves housing pressure up to 25 Bar.
  - 6 Bar / 10 Bar / 22.7 Bar for single seat valves – housing pressure 25 Bar
  - 6 Bar / 10 Bar for double seal valves housing pressure 25 Bar.
- Control air 5.5 8 Bar
- Modular actuator versions to match actuator size and product pressure

- Welded actuator with durable
  moulded seal in the actuator housing
- Design and configuration of all valves comply with legal requirements as defined in 97/23/EC (Pressure Equipment Directive) and the EU machinery directive 2006/42/EC

| Versions              | (Ex)                                                                                           |
|-----------------------|------------------------------------------------------------------------------------------------|
| valve fitting         | intermediate flange<br>welded end<br>thread / slotted nut DIN 11851<br>clamp ferrule DIN 32676 |
| actuator              | manual actuator<br>pneumatic actuator NC/NO<br>pneumatic actuator AA                           |
| additional components | control module<br>proximity switch M12 x 1                                                     |

24V DC / ASI – Optional as a control head

Downloaded from www.hpeprocess.com