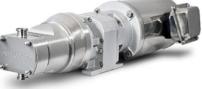

## PUMPS - TWINSCREW / PROGRESSIVE

**Twinscrew Pump** 

Progressive Cavity Pump

Downloaded from www.hpeprocess.com