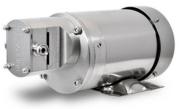

## PUMPS - ROTARY LOBE / GEAR

1081A ----

Rotary Lobe Pumps

Gear Pumps

Compac

**Compac Flex** 

Meat Pump