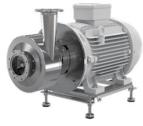

## **PUMPS - CENTRIFUGAL**

Hygienic centrifugal pump H1CP - single stage, non self-priming

Hygienic centrifugal pump HSCP - single stage, self-priming

Hygienic centrifugal pump HMCP – multistage, non self-priming