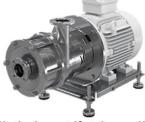

## **PUMPS - CENTRIFUGAL**

Hygienic centrifugal pump H1CP - single stage, non self-priming

Hygienic centrifugal pump HSCP - single stage, self-priming

Hygienic centrifugal pump HMCP – multistage, non self-priming