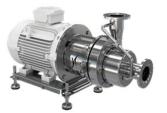

## **PUMPS - CENTRIFUGAL**

Hygienic centrifugal pump H1CP - single stage, non self-priming

Hygienic centrifugal pump HSCP - single stage, self-priming

Hygienic centrifugal pump HMCP – multistage, non self-priming