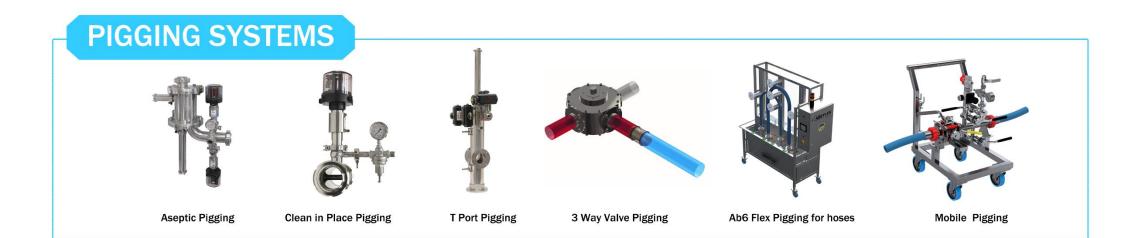

11851<br>clamp ferrule DIN 32676 |
| actuator              | manual actuator<br>pneumatic actuator NC/NO<br>pneumatic actuator AA                           |
| additional components | control module<br>proximity switch M12 x 1                                                     |



24V DC / ASI – Optional as a control head

Downloaded from www.hpeprocess.com





## **PUMPS - CENTRIFUGAL**



Hygienic centrifugal pump H1CP - single stage, non self-priming



Hygienic centrifugal pump HSCP - single stage, self-priming



Hygienic centrifugal pump HMCP – multistage, non self-priming



## PUMPS - ROTARY LOBE / GEAR





1081A ----

Rotary Lobe Pumps

Gear Pumps



Compac



**Compac Flex** 



Meat Pump

## PUMPS - TWINSCREW / PROGRESSIVE



**Twinscrew Pump** 

Progressive Cavity Pump



















Downloaded from www.hpeprocess.com