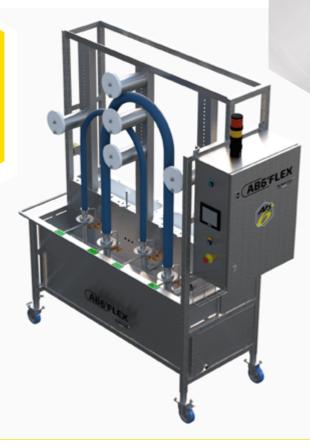

## Pigging system for hoses

The **AB6'FLEX** allows you to **drastically** reduce your cleaning time by scraping the viscous product quicky Ergonomic and automated, it will simplify daily tasks for your operators in the cleaning process. Ideally designed for lotions, emulsions, creams and shampoos, make-up, jams and fillings, The **AB6'FLEX** scrapes all your viscous fluids in record time!

AB6 Pig

Automated system

The expertise of a designer and manufacturer

# **AB6'FLEX**

Optimise your cleaning processes in complete safety