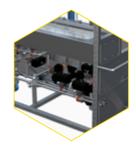

## Pigging system for hoses

The **AB6'FLEX** allows you to **drastically** reduce your cleaning time by scraping the viscous product quicky Ergonomic and automated, it will simplify daily tasks for your operators in the cleaning process. Ideally designed for lotions, emulsions, creams and shampoos, make-up, jams and fillings, The **AB6'FLEX** scrapes all your viscous fluids in record time!

AB6 Pig

Automated system

The expertise of a designer and manufacturer