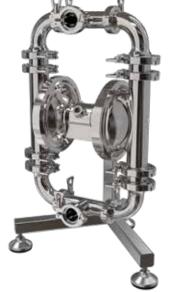

# **AISIBOXER-02**

### AIR-OPERATED DOUBLE DIAPHRAGM PUMPS

| Suction/delivery connections                     | BS 4825 1"1/2 Clamp |
|--------------------------------------------------|---------------------|
| Air fitting                                      | 3/8" f BSPP         |
| Max flow rate*                                   | 160 l/min           |
| Max air supply pressure                          | 8 bar               |
| Max head*                                        | 80 m                |
| Max suction from negative head -<br>dry running* | 2,5 m               |
| Max suction from negative head - with pump on    | 9,5 m               |
| Max diameter of suspended solids                 | 7 mm                |

### AISIBOXER-02

| Maximum Dimensions |        |
|--------------------|--------|
| Height             | 669 mm |
| Width              | 436 mm |
| Depth              | 370 mm |

| Construction materials (casing and manifolds) and net weight |                |
|--------------------------------------------------------------|----------------|
| AISI 316 L*                                                  | 22 Kg          |
|                                                              | Temp. 3°C min. |
|                                                              | 95°C max       |