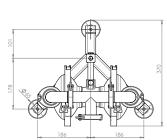

Quick emptying system

A system that allows the pump to completely empty the fluid present inside the