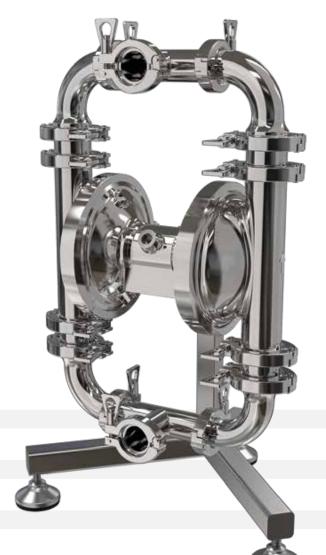

# **AISIBOXER-02**

### AIR-OPERATED DOUBLE DIAPHRAGM PUMPS

| Suction/delivery connections                     | BS 4825 1"1/2 Clamp |
|--------------------------------------------------|---------------------|
| Air fitting                                      | 3/8" f BSPP         |
| Max flow rate*                                   | 160 l/min           |
| Max air supply pressure                          | 8 bar               |
| Max head*                                        | 80 m                |
| Max suction from negative head -<br>dry running* | 2,5 m               |
| Max suction from negative head - with pump on    | 9,5 m               |
| Max diameter of suspended solids                 | 7 mm                |

### AISIBOXER-02

| Maximum Dimensions |        |
|--------------------|--------|
| Height             | 669 mm |
| Width              | 436 mm |
| Depth              | 370 mm |

| Construction materials (casing and manifolds) and net weight |                |
|--------------------------------------------------------------|----------------|
| AISI 316 L*                                                  | 22 Kg          |
|                                                              | Temp. 3°C min. |
|                                                              | 95°C max       |