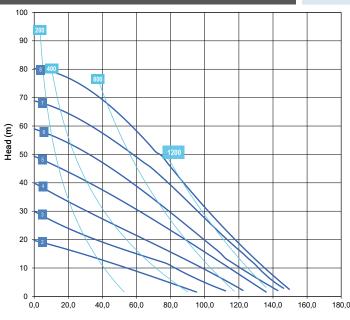

### Specifications and types

\* The curves and performances refer to pumps with submerged suction and free delivery outlet, with water at  $20^{\circ}\text{C}$  and vary according to the composition materials.

#### Flow rate (I/min)

Air supply pressure (bar)

Air consumption (NI/min)