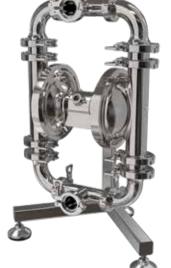

# **AISIBOXER-02**

### AIR-OPERATED DOUBLE DIAPHRAGM PUMPS

| Suction/delivery connections                     | BS 4825 1"1/2 Clamp |
|--------------------------------------------------|---------------------|
| Air fitting                                      | 3/8" f BSPP         |
| Max flow rate*                                   | 160 l/min           |
| Max air supply pressure                          | 8 bar               |
| Max head*                                        | 80 m                |
| Max suction from negative head -<br>dry running* | 2,5 m               |
| Max suction from negative head - with pump on    | 9,5 m               |
| Max diameter of suspended solids                 | 7 mm                |

### AISI 316 L