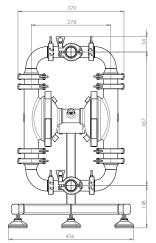

### AISIBOXER-02

| Maximum Dimensions |        |
|--------------------|--------|
| Height             | 669 mm |
| Width              | 436 mm |
| Depth              | 370 mm |

| Construction materials (casing and manifolds) and net weight |                |
|--------------------------------------------------------------|----------------|
| AISI 316 L*                                                  | 22 Kg          |
|                                                              | Temp. 3°C min. |
|                                                              | 95°C max       |