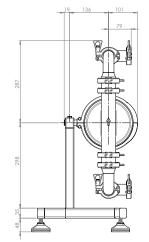

### AISIBOXER-02

| Maximum Dimensions |        |
|--------------------|--------|
| Height             | 669 mm |
| Width              | 436 mm |
| Depth              | 370 mm |

| Construction materials (casing and manifolds) and net weight |                |
|--------------------------------------------------------------|----------------|
| AISI 316 L*                                                  | 22 Kg          |
|                                                              | Temp. 3°C min. |
|                                                              | 95°C max       |