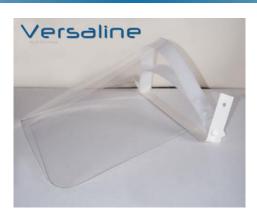

# **Full Face Visors**

### **Product Description**

Lightweight reusable clear full-face visor with a soft headband and multiple fastening points for maximum safety and comfort.

# **Key Features**

- Personal Protection
- Reusable
- Lightweight
- Smooth surface
- Comfortable fit
- Can be donned and doffed single handed
- Good seal to the forehead
- Easy clean
- Adjustable size
- High transparency
- High impact resistance
- Flexible robust material