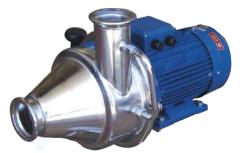

## FL90CAI

Self-priming centrifugal pump CIP Return, tanker off-loading

# FL80CAS

Sanitary grade self-priming centrifugal pump - CIP return, air seperation & tanker off-loading