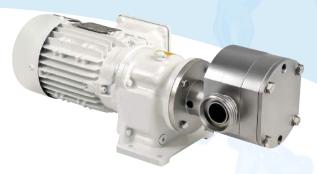

#### FL--EF

Screw pump with floating stator fully hygienic PC pump

Helicoidal pump with hopper and feeder

**External gears pump** For chocolate, lecithin, palm oils etc. FL--ENM

Monobloc external gears pump for chocolate and other confectionary products