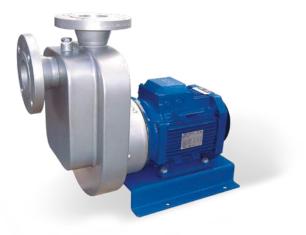

# FL80CAS

Sanitary grade self-priming centrifugal pump - CIP return, air seperation & tanker off-loading