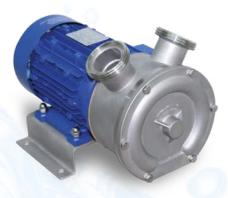

# FL20C

Simplified centrifugal pump

#### FL30CI

Industrial centrifugal pump CIP, hot/cold liquor feed, vegetable oils etc