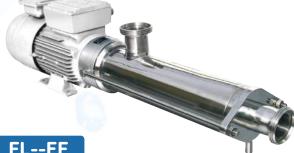

#### FL--EF

Screw pump with floating stator fully hygienic PC pump

Helicoidal pump with hopper and feeder

**External gears pump** For chocolate, lecithin, palm oils etc. FL--ENM

Monobloc external gears pump for chocolate and other confectionary products