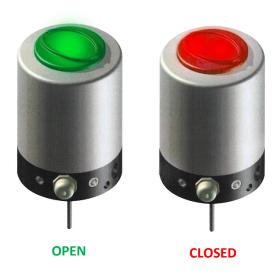

## Versaline control head

\*IP65 RATED\*

## Versaline control head advantages

- Visual position indicator giving clear indication of valve status.
- Adaptable for all our standard E1 actuators.
- Retrofitting is possible to any actuator with a central 1/8" BSP air fitting.
- Adaptors for third party products are available on request.
- Faster changing of control units meaning down times are considerably reduced.
- Easy assembly.
- User friendly connection technology.
- Head can be rotated to any position.
- Shape design with a robust housing.