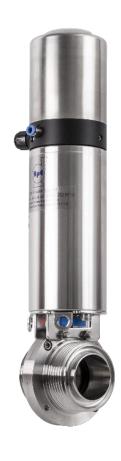

## Versaline control head

\*IP65 RATED\*

## Versaline control head advantages

- Visual position indicator giving clear indication of valve status.
- Adaptable for all our standard E1 actuators.
- Retrofitting is possible to any actuator with a central 1/8" BSP air fitting.
- Adaptors for third party products are available on request.
- Faster changing of control units meaning down times are considerably reduced.
- Easy assembly.
- User friendly connection technology.
- Head can be rotated to any position.
- Shape design with a robust housing.